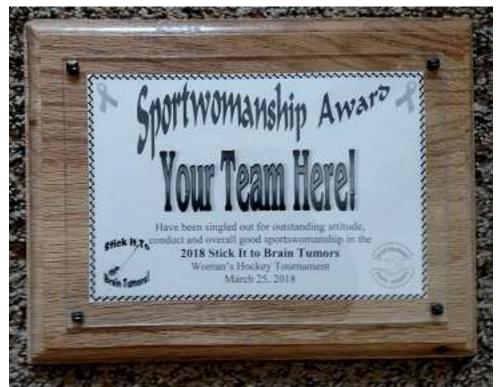

## The team that shows the best sportsmanship can take this plaque home!!

| Thank You for Our Raffle<br>Donations! |  |
|----------------------------------------|--|
| Saugerties Nightmares                  |  |
| Westchester Ice Breakers               |  |
| Arctic Foxes                           |  |
| Riveters                               |  |
| Ashley Johnson                         |  |
| Maxine & Simon Alpart                  |  |
| Cindy Chan                             |  |
| Page Salenger                          |  |
| Suzy & Chris Ballantyne                |  |
| Craig Jackson                          |  |