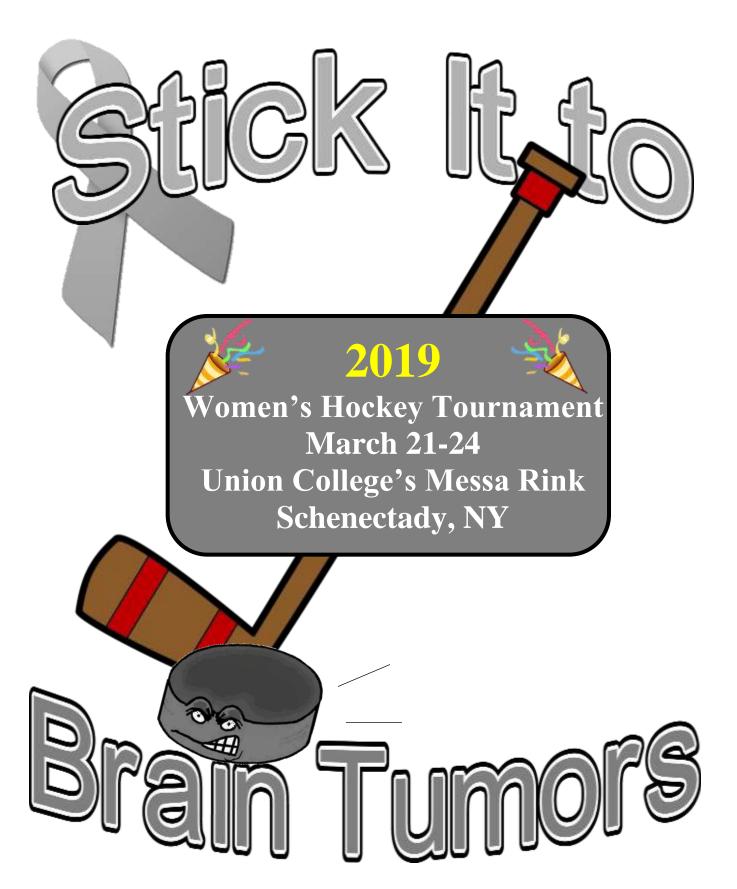

Wear GRAY to support our fight against brain cancer!

Welcome to our 13<sup>th</sup> Annual Stick It to Brain Tumors Women's Ice Hockey Tournament. In the last eleven years we raised over \$235,000 for pediatric brain cancer research. Few other diseases attack the very core of our being as directly as brain cancer and this terrible disease has gone without attention for far too long. This tournament will help to raise awareness of this devastating disease.

Wear Gray! Show your support in our fight against brain cancer! All proceeds are being donated to the Pediatric Brain Tumor Foundation (PBTF) and Johns Hopkins Division of Neuropathology for pediatric brain tumor research. Both are 501(c)(3) nonprofit organizations dedicated to research the causes of brain tumors and find better treatment options and someday a cure for brain tumors. Johns Hopkins is doing research on the type of tumor our son has.